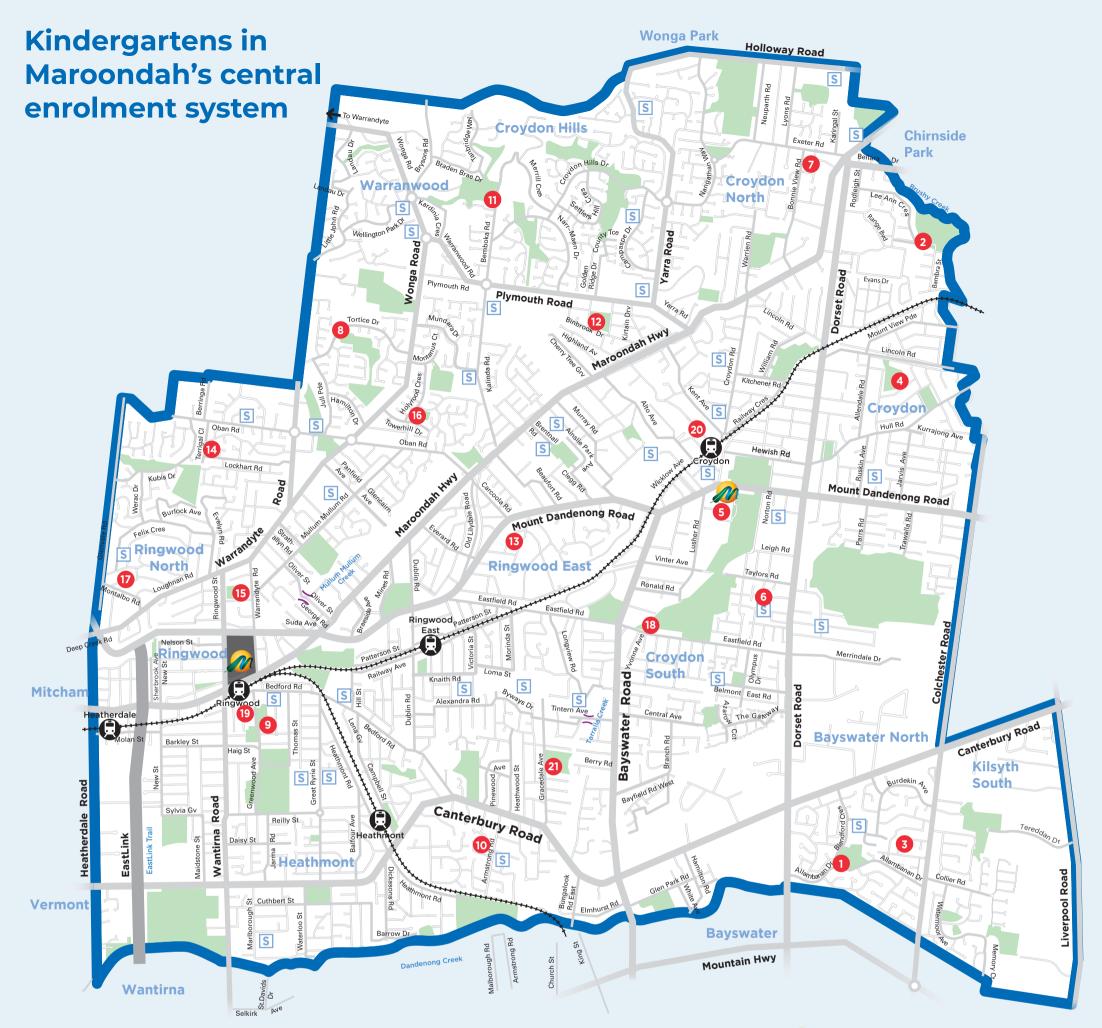

| Kindergarten |                                | Address                              |
|--------------|--------------------------------|--------------------------------------|
| 1.           | Arrabri Kindergarten           | 42 Allambanan Drive, Bayswater North |
| 2.           | Barngeong Reserve Kindergarten | 50 Bambra Street, Croydon North      |
| 3.           | Bayswater North Kindergarten   | 17 Wonthulong Drive, Bayswater North |
| 4.           | Brentwood Park Kindergarten    | 25 Mandowie Crescent, Croydon        |
| 5.           | Croydon Central Kindergarten   | 7 Civic Square, Croydon              |
| 6.           | Croydon Gums Kindergarten      | 22 Frederick Street, Croydon         |
| 7.           | Croydon North Preschool        | 90 Bonnie View Road, Croydon North   |
| 8.           | Ellie V Pullin Preschool       | 30 Tortice Drive, Ringwood North     |
| 9.           | Greenwood Park Kindergarten    | 5A Greenwood Avenue, Ringwood        |
| 10.          | Heathmont East Preschool       | 4A Pleasant Drive, Heathmont         |
| 11.          | Kurboroo Kindergarten          | 75 Bemboka Road, Warranwood          |
| 12.          | Lipscombe Park Kindergarten    | 44 Binbrook Drive, Croydon           |
| 13.          | Maroondah Preschool            | 16 Evon Avenue, Ringwood East        |
| 14.          | North Ringwood Preschool       | 70 Lockhart Road, Ringwood North     |
| 15.          | Norwood Preschool              | 18 Notlen Street, Ringwood           |
| 16.          | Oban Preschool                 | 6A Holyrood Crescent, Ringwood       |
| 17.          | Pinemont Preschool             | 29 Hygeia Parade, Ringwood North     |
| 18.          | Pinjarra Kindergarten          | 83 Eastfield Road, Croydon           |
| 19.          | Ringwood Uniting Preschool     | 2 Greenwood Avenue, Ringwood         |
| 20.          | St John's Kindergarten         | 9Toorak Avenue, Croydon              |
| 21.          | Tarralla Kindergarten          | 38 Gracedale Avenue, Ringwood East   |

Council service centres

·······

Train lines

Kindergarten

Train stations

Schools